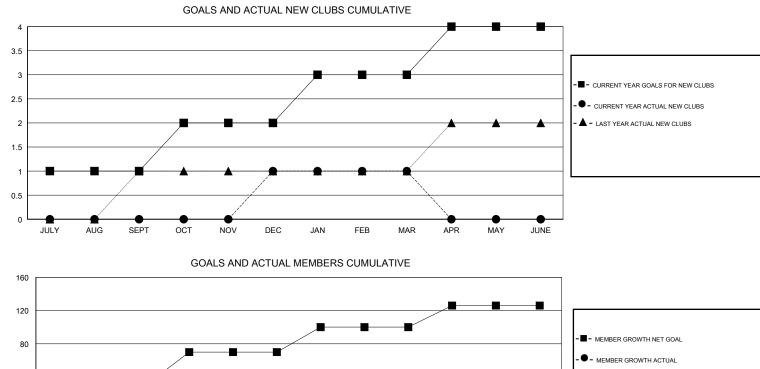

## STACEY JONES GMT.

| GMT: STACEY JONES     |               |           | LOCATION FLORIDA |                       |                           |                         | GMT CA                                             |
|-----------------------|---------------|-----------|------------------|-----------------------|---------------------------|-------------------------|----------------------------------------------------|
| Clubs                 |               |           |                  | Members               |                           |                         |                                                    |
| RESULTS FOR 2017-2018 |               |           |                  | RESULTS FOR 2017-2018 |                           |                         |                                                    |
| QUARTER               | NEW CLUB GOAL | NEW CLUBS | DROPPED CLUBS    | QUARTER               | MEMBER GROWTH NET<br>GOAL | MEMBER GROWTH<br>ACTUAL | DROPPED<br>MEMBERS ACTUAL<br>(including transfers) |
| JULY/AUG/SEPT         | 1             | 0         | 0                | JULY/AUG/SEPT         | 30                        | 28                      | 61                                                 |
| OCT/NOV/DEC           | 1             | 1         | 0                | OCT/NOV/DEC           | 40                        | 64                      | 74                                                 |
| JAN/FEB/MAR           | 1             | 0         | 0                | JAN/FEB/MAR           | 30                        | 41                      | 43                                                 |
| APR/MAY/JUNE          | 1             | 0         | 0                | APR/MAY/JUNE          | 26                        | 0                       | 0                                                  |